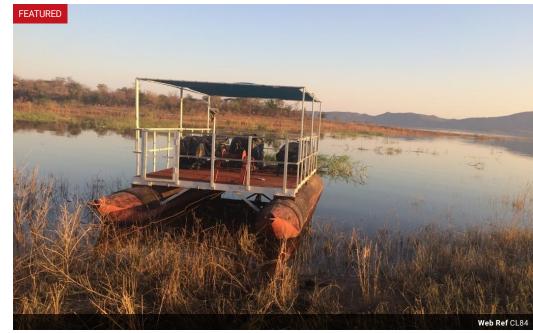

Installed water tanks & generator.

Lots of fruit trees and landscaped garden surrounding the house.

There is one large rig and two which need refurbishing,

Also, two small ones - one fitted with chairs for lake rides.