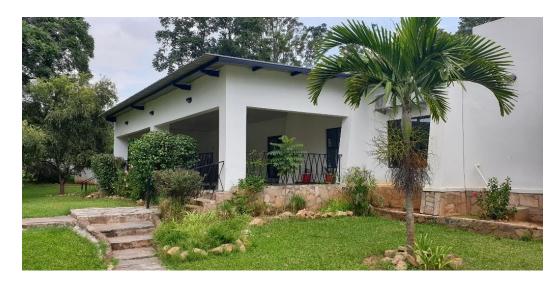

## 4 acres in Kalundu - Partially developed

Available for sale:
The property stretches over 4 acres and is in the heart of Kalundu.
The property consists of the large yard & some ofice space.
Two office blocks with loads of open space and landscaped gardens.

Offers great opportunity to develop a shopping centre, hotel or a hospital in Roma / Kalundu area.

There are 2 boreholes for water supply with tanks, fully fenced & secure property, tar road access. Most of commercial part is paved and with covered parking.

## **Features**

Zoning Mixed Use

| Interior         |     | Exterior          |     | Sizes      |                      |
|------------------|-----|-------------------|-----|------------|----------------------|
| Air Conditioning | Yes | Security          | Yes | Floor Size | 16,000m <sup>2</sup> |
| Power 3 Phase    | Yes | Open Parking Bays | 70  | Land Size  | 16,000m²             |