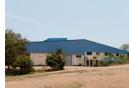

## **NEAT INDSTRIAL PROPERTY**

 $Good\ location\ on\ Mwatinanga\ Road\ approximately\ 6\ kilometres\ from\ the\ Commercial\ area\ of\ Siavonga.$ 

The property is currently developed with a warehouse, office building, weigh bridge office, ablution block, carport and other ancillary buildings.

The property has a land extent of 2.18 hectares with adequate space for additional developments and truck turning.

All the services such as power, water, sewer system are connected to the property.

Asking rent for the whole property is US\$6,600/month.