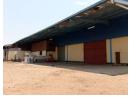

## **NEAT INDSTRIAL PROPERTY**

 $Good\ location\ on\ Mwatinanga\ Road\ approximately\ 6\ kilometres\ from\ the\ Commercial\ area\ of\ Siavonga.$ 

The property is currently developed with a warehouse, office building, weigh bridge office, ablution block, carport and other ancillary buildings.

The property has a land extent of 2.18 hectares with adequate space for additional developments and truck turning.

All the services such as power, water, sewer system are connected to the property.

Asking rent for the whole property is US\$6,600/month.