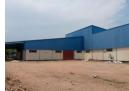

## **NEAT INDSTRIAL PROPERTY**

 $Good\ location\ on\ Mwatinanga\ Road\ approximately\ 6\ kilometres\ from\ the\ Commercial\ area\ of\ Siavonga.$ 

The property is currently developed with a warehouse, office building, weigh bridge office, ablution block, carport and other ancillary buildings.

The property has a land extent of 2.18 hectares with adequate space for additional developments and truck turning.

All the services such as power, water, sewer system are connected to the property.

Asking rent for the whole property is US\$6,600/month.