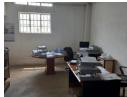

## INDUSTRIAL PROPERTY FOR SALE

Industrial property developed with retail and wholesale shops, offices, fish cold-rooms and auxiliary buildings with land measuring 1,765 sqm (0.1765 hectares; 0.4361 acres). Located along Arusha Street in Ndola's light industrial area.

Retail shop & adjoining cold rooms comprises; retail shop, store room, three cold rooms (freezer rooms), staff toilets and change rooms.

Gross external floor area: 618.75 sqm

Wholesale building comprises; reception, accounts office, kitchen, staff toilet and cold room. Gross external floor area: 366.55 sqm