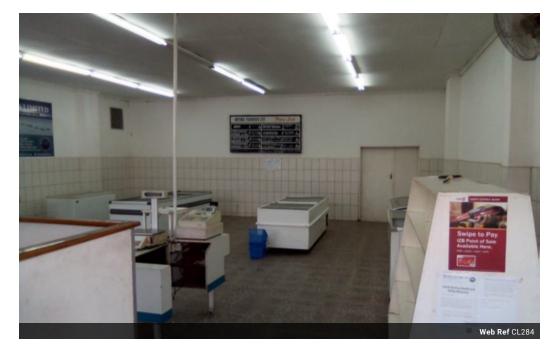

Retail shop & adjoining cold rooms comprises; retail shop, store room, three cold rooms (freezer rooms), staff toilets and change rooms.

Gross external floor area: 618.75 sqm

Wholesale building comprises; reception, accounts office, kitchen, staff toilet and cold room. Gross external floor area: 366.55 sqm