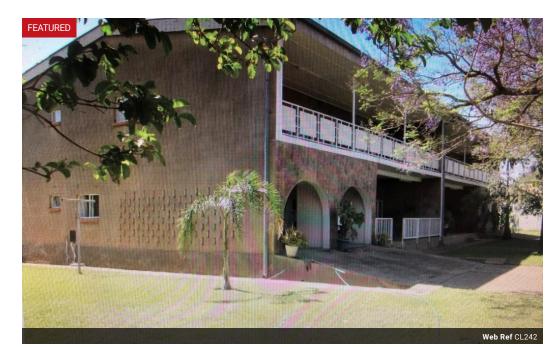

## Great Commercial Property in Light Industrial

This is a great commercial property, available for sale now; Situated in a sought after area, along one of the main roads in Light Ind. Area. Highly visible to the public and with an easy access.

The plot size is 4800 sqm,

The property consists of the Workshop, complete with

Two semi-detached offices, each with storage facilities,

Truck repair garage with 2 diesel pumps completw with underground tanks,

An ablution block, big yard for trucks or storage, In addition, there are two large semi-detached double storey residential houses. Each with 4 bedrooms, Master bedrooms are ensuite, with private gardens & equipped kitchens with laundry etc. Also lots of storage space.