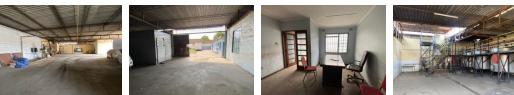

# 2,666sqm Industrial Property in Industrial area

This is an industrial property having the following improvements; 1) Warehouse/Plant 2) Adjoining Offices with ablution block: Approximately 900sqm

3) 2 Sheds

4) Caretakers house

5) Guard House

The property sits on 2,666 square metres land or 0.6588 acres