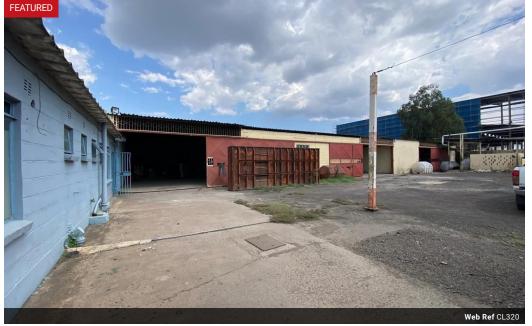

# 2,666sqm Industrial Property in Industrial area

This is an industrial property having the following improvements; 1) Warehouse/Plant 2) Adjoining Offices with ablution block: Approximately 900sqm

3) 2 Sheds

4) Caretakers house

5) Guard House

The property sits on 2,666 square metres land or 0.6588 acres