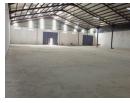

## Warehouse Block in Chinika

Selling now:

An established warehouse block - consisting of 7800 sqm warehouse space, All are let and have a very good ROI. There are 2 boreholes on site.

3 phase ZESCO as well as 1315 KVA dedicated transformer Great industrial property.
For further info & bookings,

## Features

Title Leasehold Zoning Industrial

Sizes

 $\begin{array}{ccc} Floor \, Size & 7,800 m^2 \\ Land \, Size & 11,776 m^2 \end{array}$