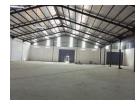

## Warehouse Block in Chinika

Selling now:

An established warehouse block - consisting of 7800 sqm warehouse space, All are let and have a very good ROI. There are 2 boreholes on site.

3 phase ZESCO as well as 1315 KVA dedicated transformer Great industrial property.
For further info & bookings,

## Features

Title Leasehold Zoning Industrial

Sizes

 $\begin{array}{ccc} Floor \, Size & 7,800 m^2 \\ Land \, Size & 11,776 m^2 \end{array}$