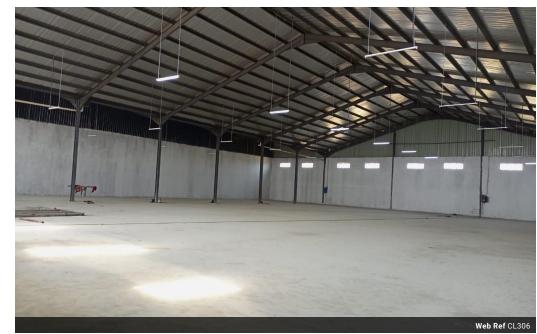

## Warehouse Block in Chinika

Selling now:

An established warehouse block - consisting of 7800 sqm warehouse space, All are let and have a very good ROI. There are 2 boreholes on site.

3 phase ZESCO as well as 1315 KVA dedicated transformer Great industrial property.
For further info & bookings,

## Features

Title Leasehold Zoning Industrial

Sizes

 $\begin{array}{ccc} Floor \, Size & 7,800 m^2 \\ Land \, Size & 11,776 m^2 \end{array}$