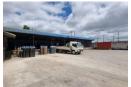

### Industrial Property - Chinika - Road Front

Selling now:

This is a prime industrial property, situated along Mumbwa Road in Chinika area, busy hub of Lusaka Commercial activities.

Clean of any encumrances or debts.

It is ideally situated only about 2km from Lumumba Road, with a good road frontage.

Property comprises of:

- \*Administration Building 123.57 sqm
- \*Office Building (or residential flats) 128.4 sqm
- \* Warehouse 1: 566.13 sqm \* Warehouse 2: 281.84 sqm (Incl. storeroom & workshop \* Covered shed, with concrete platform 258.96 sqm
- \* Storeroom: 56.84 sqm
- \* Guard house & flat: 40.11 sqm
- \* External toilet: 9 18 sam