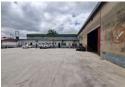

### Industrial Property - Chinika - Road Front

Selling now:

This is a prime industrial property, situated along Mumbwa Road in Chinika area, busy hub of Lusaka Commercial activities.

Clean of any encumrances or debts.

It is ideally situated only about 2km from Lumumba Road, with a good road frontage.

Property comprises of:

- \*Administration Building 123.57 sqm
- \*Office Building (or residential flats) 128.4 sqm
- \* Warehouse 1: 566.13 sqm \* Warehouse 2: 281.84 sqm (Incl. storeroom & workshop \* Covered shed, with concrete platform 258.96 sqm
- \* Storeroom: 56.84 sqm
- \* Guard house & flat: 40.11 sqm
- \* External toilet: 9 18 sam