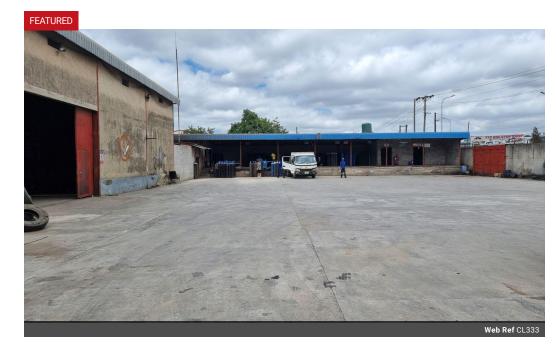

### Industrial Property - Chinika - Road Front

Selling now:

This is a prime industrial property, situated along Mumbwa Road in Chinika area, busy hub of Lusaka Commercial activities.

Clean of any encumrances or debts.

It is ideally situated only about 2km from Lumumba Road, with a good road frontage.

Property comprises of:

- \*Administration Building 123.57 sqm
- \*Office Building (or residential flats) 128.4 sqm
- \* Warehouse 1: 566.13 sqm \* Warehouse 2: 281.84 sqm (Incl. storeroom & workshop \* Covered shed, with concrete platform 258.96 sqm
- \* Storeroom: 56.84 sqm
- \* Guard house & flat: 40.11 sqm
- \* External toilet: 9 18 sam