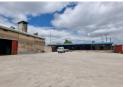

### Industrial Property - Chinika - Road Front

Selling now:

This is a prime industrial property, situated along Mumbwa Road in Chinika area, busy hub of Lusaka Commercial activities.

Clean of any encumrances or debts.

It is ideally situated only about 2km from Lumumba Road, with a good road frontage.

Property comprises of:

- \*Administration Building 123.57 sqm
- \*Office Building (or residential flats) 128.4 sqm
- \* Warehouse 1: 566.13 sqm \* Warehouse 2: 281.84 sqm (Incl. storeroom & workshop \* Covered shed, with concrete platform 258.96 sqm
- \* Storeroom: 56.84 sqm
- \* Guard house & flat: 40.11 sqm
- \* External toilet: 9 18 sam