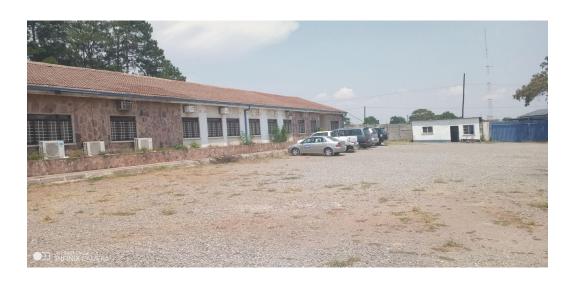

## INDUSTRIAL PROPERTY FOR SALE

This is a prime industrial property situated in a highly sought after industrial areas of Kitwe. The property is among the best located industrial properties along the tarred road in Kitwe. The property comprises of an office block, workshop, storage rooms and laboratories, all sitting on a strategically located parcel of land in extent of 2.0386 Acres.

Other structures and amenities on site includes an independent 3 phase power transformer, non-interrupted water supply from an onsite borehole, spacious car and a security guard house. The premises are enclosed in a concrete boundary wall fence incorporating an electric wire fence all round with accessibility fronting the tarred Natwange Road.