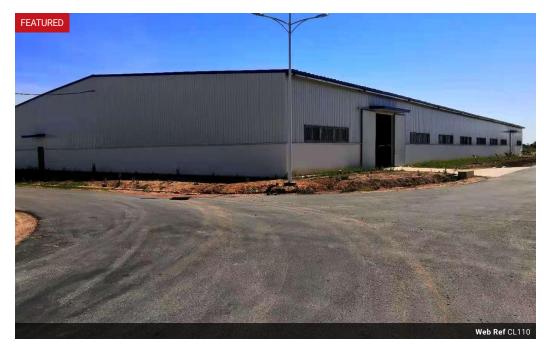

## Warehousing - factory or storage -

Warehousing block in Kenneth Kaunda Int. Airport area.
Located Away from Industrial Area but in close proximity to the Airport.
Available now - Various units.
Size can be adjusted to clients needs.
Rental is negotiable, suitable for factory & storage.
Power backup on site, secure & fenced.
Good tar road access.

## **Features**

Zoning Commercial

 Interior
 Exterior
 Sizes

 Power 3 Phase
 Yes
 Security
 Yes
 Floor Size
 2,125m²