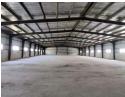

## Warehousing - factory or storage -

Warehousing block in Kenneth Kaunda Int. Airport area.
Located Away from Industrial Area but in close proximity to the Airport.
Available now - Various units.
Size can be adjusted to clients needs.
Rental is negotiable, suitable for factory & storage.
Power backup on site, secure & fenced.
Good tar road access.

## **Features**

Zoning Commercial

 Interior
 Exterior
 Sizes

 Power 3 Phase
 Yes
 Security
 Yes
 Floor Size
 2,125m²