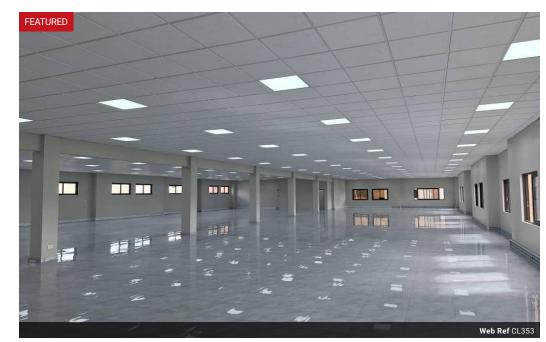

## Modern Office Space - Waterfalls

Available now is 1000 square metres to let. All amenities included plus VAT at USD 11 per sqm. Proximity to International Airport, Waterfalls Shopping Mall as well as Great East Rd. For info & bookings, Call the listing agent. 0968336061

## **Features**

Zoning Commercial

 Interior
 Exterior
 Sizes

 Air Conditioning
 Yes
 Security
 Yes
 Floor Size
 1,000m²

 Power 3 Phase
 Yes