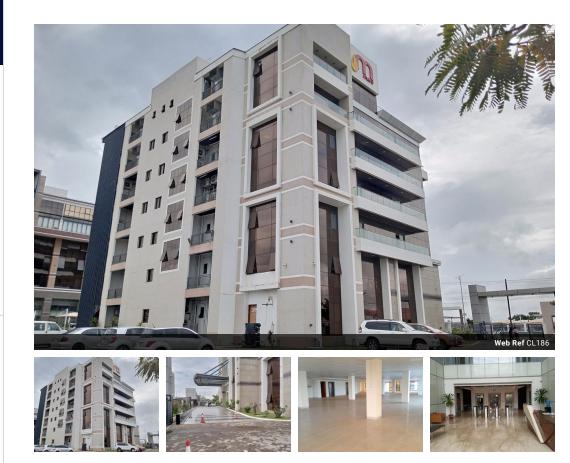

## Office Space to Let in Roma

This is a modern Office block. Neat finishes - consisting of 250 sqm - ground floor; 700 sqm - first floor; 700 sqm - second floor; 800 sqm - third floor. This is located in Roma along Zambezi Road. Comes with a generator set for use in case of power failure.

Adequate parking space available.

Well secured in a wall fence and security officers guarding throughout Asking rentals of USD12 per square metre.

Yes