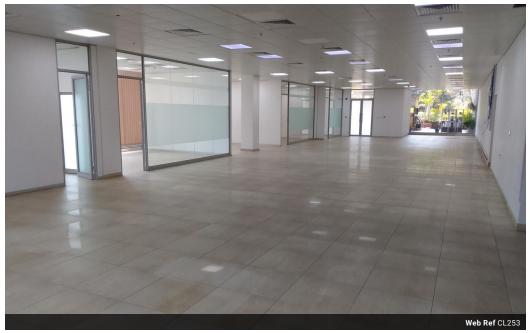

## 524m² Office To Let in Rhodespark

Office Space to let in Rhodespark along church road, Accommodated with 7 partitioned offices, reception, Kitchen, bathrooms and a storeroom.

524m²

## **Features**

Zoning Commercial

**Exterior** Sizes
Parking Ratio 12 bays / 100 Floor Size

Extras

Security Guard House Totally Fenced Internet Port Open Plan Special Lights Security Gate Water Tanks