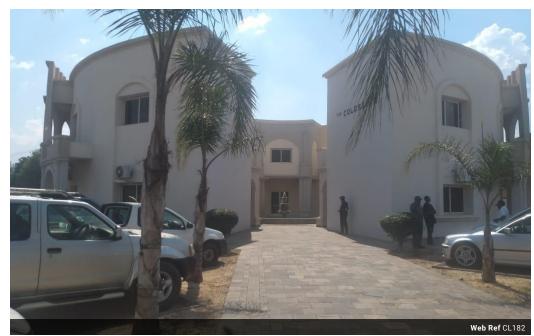

## 560sqm double storey Office space in Rhodespark

This is a double storey office space. The building has a total lettable space of 830 sqm totaling 16 office cubicles. 8 offices on the ground floor and 8 offices on the first floor. T

The office is well located in Rhodespark Close to the central business district of Lusaka with a number of amenities surrounding the office spaces

Asking rent: \$12/sqm