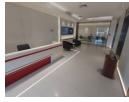

## Fully Serviced Offices For Rent Near East park/Arcades Area

Ready to move in serviced offices available for rent near East Park / Arcades area. Sizes available include 11sqm, 13sqm, 14sqm, 15sqm, 16 sqm, 17sqm, 18sqm, 20sqm, 24sqm & 50sqm. Price ranging from \$869 to \$4,262. Flexible office arrangements and combinations available.

Services include;

- -Office Furniture
- -Reception Services -Customized Landline
- -Access Control & CCTV
- -Access 24/7
- -Secure Wifi
- -Meeting room
- -Air conditioner
- -Cleaner
- -Kitchen Eating Area
- -Fridge, Microwave, Kettle & Water dispenser
- -Plates Cuns & Kitchen cutlery