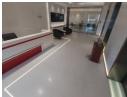

## Fully Serviced Offices For Rent Near East park/Arcades Area

Ready to move in serviced offices available for rent near East Park / Arcades area. Sizes available include 11sqm, 13sqm, 14sqm, 15sqm, 16 sqm, 17sqm, 18sqm, 20sqm, 24sqm & 50sqm. Price ranging from \$869 to \$4,262. Flexible office arrangements and combinations available.

Services include;

- -Office Furniture
- -Reception Services -Customized Landline
- -Access Control & CCTV
- -Access 24/7
- -Secure Wifi
- -Meeting room
- -Air conditioner
- -Cleaner
- -Kitchen Eating Area
- -Fridge, Microwave, Kettle & Water dispenser
- -Plates Cuns & Kitchen cutlery