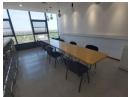

## Fully Serviced Offices For Rent Near East park/Arcades Area

Ready to move in serviced offices available for rent near East Park / Arcades area. Sizes available include 11sqm, 13sqm, 14sqm, 15sqm, 16 sqm, 17sqm, 18sqm, 20sqm, 24sqm & 50sqm. Price ranging from \$869 to \$4,262. Flexible office arrangements and combinations available.

Services include;

- -Office Furniture
- -Reception Services -Customized Landline
- -Access Control & CCTV
- -Access 24/7
- -Secure Wifi
- -Meeting room
- -Air conditioner
- -Cleaner
- -Kitchen Eating Area
- -Fridge, Microwave, Kettle & Water dispenser
- -Plates Cuns & Kitchen cutlery