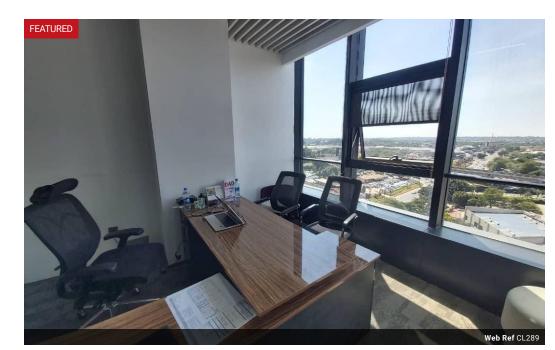

## Fully Serviced Offices For Rent Near East park/Arcades Area

Ready to move in serviced offices available for rent near East Park / Arcades area. Sizes available include 11sqm, 13sqm, 14sqm, 15sqm, 16 sqm, 17sqm, 18sqm, 20sqm, 24sqm & 50sqm. Price ranging from \$869 to \$4,262. Flexible office arrangements and combinations available.

Services include;

- -Office Furniture
- -Reception Services -Customized Landline
- -Access Control & CCTV
- -Access 24/7
- -Secure Wifi
- -Meeting room
- -Air conditioner
- -Cleaner
- -Kitchen Eating Area
- -Fridge, Microwave, Kettle & Water dispenser
- -Plates Cuns & Kitchen cutlery