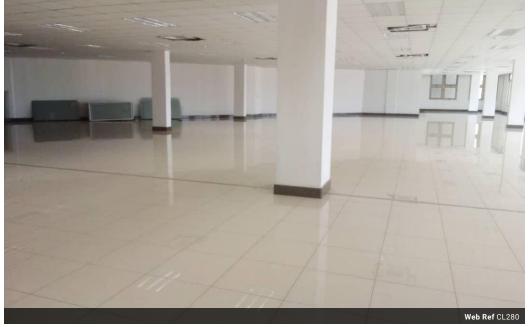

## 260m<sup>2</sup> Office To Let in Mass Media

This is a spacious office block located off Great East Road in Mass Media Commercial Area. The office building comprises of various office space suitable for business. It comprises of the following spaces: - 128 square metres at USD18.00 per square metre - 160 square metres at USD18.00 per square metre

- 260 square metres at USD18.00 per square metre
- 360 square metres at USD18.00 per square metre
- 434 square metre at USD18.00 per square metre

260m<sup>2</sup>

- 820 square metre at USD18.00 per square metre
- 1080 square metre at USD18.00 per square metre
The above rental per square metre are inclusive of all services charges such as electricity, water, security, garbage collection etc.