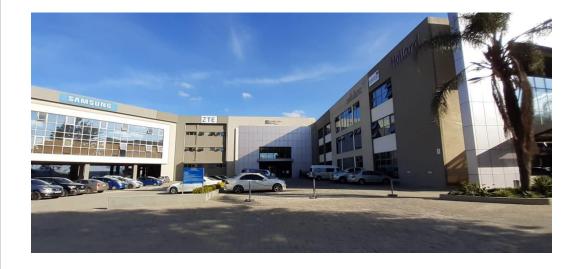

## Office Park To Let

Various commercial spaces available for rent at Pangaea Office Park. These are suitable for all corporate office use. This comes with Reception area; Large open work areas; Built-In kitchenette; Common restrooms; Elevator access, backup generator, and enough parking space. The property is along Great East Road and next to Arcades Shopping Centre and very close proximate to East Park Mall and Manda Hill with very good road network.

Spaces available range from 200 to 1500.

Rentals are \$18 per square metres all inclusive of VAT.