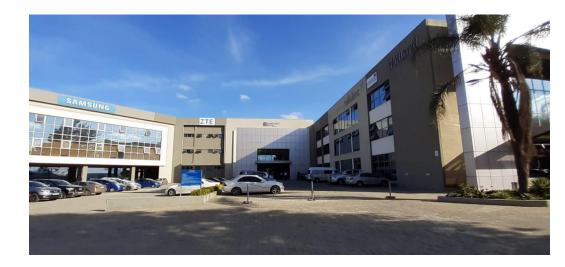

### 1,080m<sup>2</sup> Office To Let in Mass Media

Commercial office spaces available for rent near Arcades Shopping Mall and Lusaka show grounds along Great East Road; Office spaces range from a 100 square metres to 1080 square metres.

The building offers air-conditioned offices, elevator, spacious car park, 24 hours security, adequate water supply, 24 hours generator backup, landscaping & external cleaning.

Rentals are \$20 per square metres.