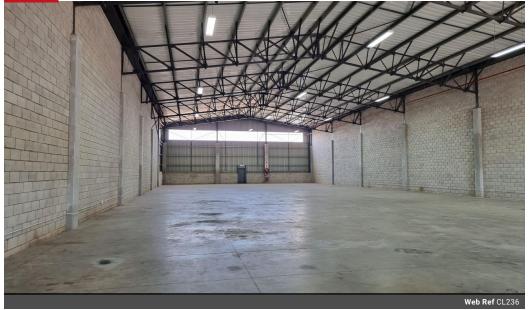

#### State of the Art Facilities - Warehouses

Available now - number of large warehouses as below: Conditions and available sizes may change.

Yes

Unit : 1183 m2

Inclusive of Office & Bonded Warehouse Gating)

#### Features

Zoning Commercial

Interior Power 3 Phase Exterior Security

Yes

**Sizes** Floor Size

1,000m<sup>2</sup>