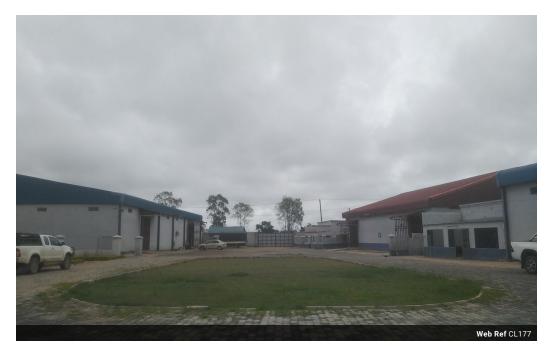

## Prime Commercial Property

Located on Makeni Road approximately 12 kilometres from Makeni Mall/Kafue Road.
The whole property is 11 acres enclosed in a concrete block wall topped with razor wire/electric fence.
There are 4 warehouses with total space of 2910 square metres; two flats that can be used as offices, canteen, storeroom and a guard house.

All the services are connected with paved driveways and parking areas.

Asking rent is \$2/sqm for the warehouses; and \$500/flat.