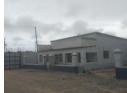

## Prime Commercial Property

Located on Makeni Road approximately 12 kilometres from Makeni Mall/Kafue Road.
The whole property is 11 acres enclosed in a concrete block wall topped with razor wire/electric fence.
There are 4 warehouses with total space of 2910 square metres; two flats that can be used as offices, canteen, storeroom and a guard house.

All the services are connected with paved driveways and parking areas.

Asking rent is \$2/sqm for the warehouses; and \$500/flat.