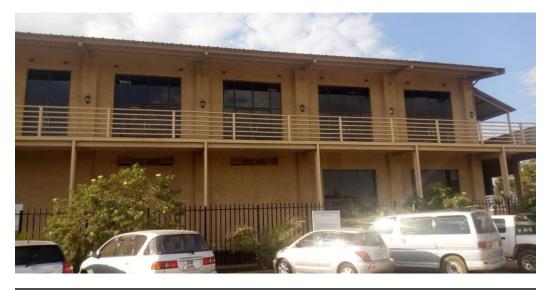

## Office Space & Storage - Kafue Road Frontage

This is a road front property suitable for showroom, offices & storage. Over 100 sqm of offices on first floor and rest is on the ground floor, suitable for storage or Showroom. Total space available is 800 sqm. Well secured, armed security next door... Direct access at the front and Access for truck deliveries at the side entrance.

800m<sup>2</sup>

-----