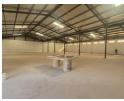

Two New Warehouses along Great North Rd

Available now:

Two warehouses - each 1100 sqm space. Situated on a large plot - possibility of renting extra space. With a borehole and reservoir tanks,

Newly built. 14km from Lusaka CBD

## Features

Zoning Commercial

Interior Exterior Sizes Power 3 Phase Yes Floor Size 1,100m<sup>2</sup> Security Yes Land Size 24,000m<sup>2</sup>