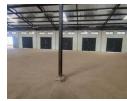

Two New Warehouses along Great North Rd

Available now:

Two warehouses - each 1100 sqm space. Situated on a large plot - possibility of renting extra space. With a borehole and reservoir tanks,

Newly built. 14km from Lusaka CBD

## Features

Zoning Commercial

Interior Exterior Sizes Power 3 Phase Yes Floor Size 1,100m<sup>2</sup> Security Yes Land Size 24,000m<sup>2</sup>