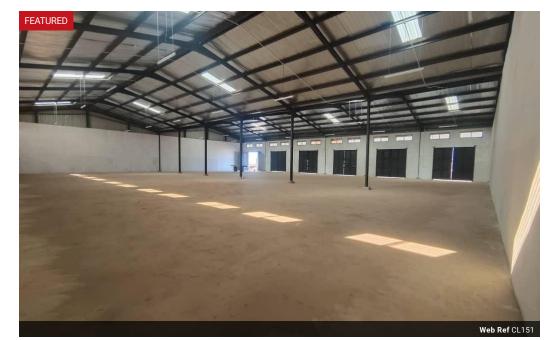

Two New Warehouses along Great North Rd

Available now:

Two warehouses - each 1100 sqm space. Situated on a large plot - possibility of renting extra space. With a borehole and reservoir tanks,

Newly built. 14km from Lusaka CBD

## Features

Zoning Commercial

Interior Exterior Sizes Power 3 Phase Yes Floor Size 1,100m<sup>2</sup> Security Yes Land Size 24,000m<sup>2</sup>