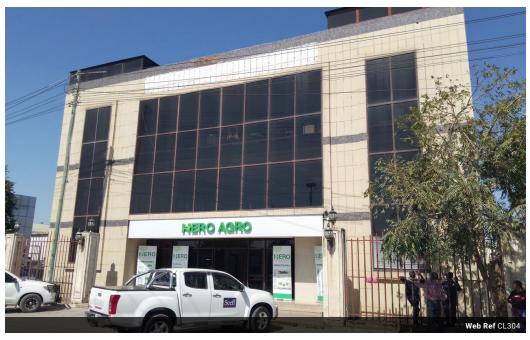

## 1,000m² Office To Let in Lusaka Central

Morden Office/Retail Space to Let

Rent this perfectly located modern office/retail space situated along Lumumba Road Light Industrial Area. Total lettable space to each floor is about 335 square metres.