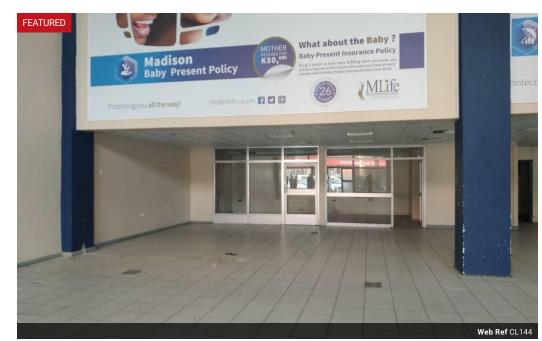

## Office space in the Central Business district

This is an office space/business centre located in the heart of Lusaka along Cairo. It has an open area for business activities or space for open offices as well as 3 closed offices. The premises also has rest rooms, Store room and Kitchen It is Ideal mostly for a Financial Institution