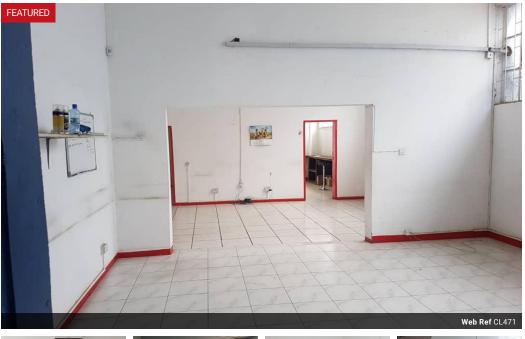

# Warehouse & Offices Off Great North Rd

Available March - This is a combination of fairly good office space with warehouse storage space. Each one is about 180 to 185 sqm in size. Well located - just off Great North Road, Light Ind. Area. Offers about 4 parking bays.

## Features

Zoning Commercial Interior Power 3 Phase Yes

Exterior Security **Sizes** Floor Size

Yes

360m²