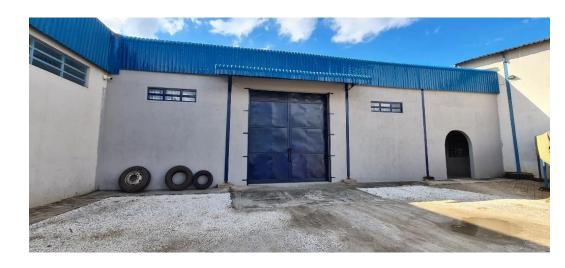

## Quality Built Warehouses with Offices

Great location, quality built secure Warehouse Block - letting soon! Great office space provided with the warehouse. There are 3 blocks within a large secure yard: - 500 sqm

- 1000 sqm

- 2000 sqm with own offices

Preferably let as a whole but can consider individual buildings. Borehole water supply, three phase electricity, Proximity to city centre Buildings can be modified or offices added, upon agreement