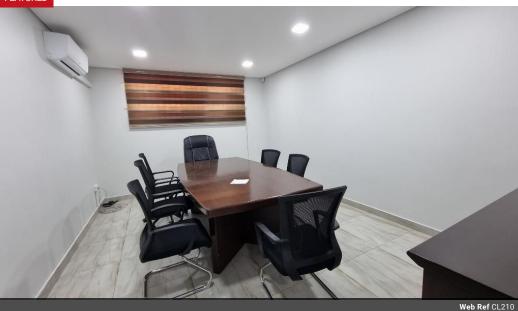

## Furnished Office in Light Industrial Area

This is a brand new office space, Available approximately is about 150 to 200 sqm, There are 7 offices of which one could be used as a Conference room. It is a neat & clean building with 24/7 access control, Offices are mostly furnished and There is a kitchenette with fridge and tea/coffee making facilities, Gents & Ladies.

## **Extras**

Security Available Furnished 24 Hour Access Air Conditioner Guard Guard House