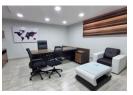

## Furnished Office in Light Industrial Area

This is a brand new office space, Available approximately is about 150 to 200 sqm, There are 7 offices of which one could be used as a Conference room. It is a neat & clean building with 24/7 access control, Offices are mostly furnished and There is a kitchenette with fridge and tea/coffee making facilities, Gents & Ladies.

## **Extras**

Security Available Furnished 24 Hour Access Air Conditioner Guard Guard House