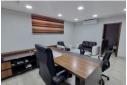

## Furnished Office in Light Industrial Area

This is a brand new office space, Available approximately is about 150 to 200 sqm, There are 7 offices of which one could be used as a Conference room. It is a neat & clean building with 24/7 access control, Offices are mostly furnished and There is a kitchenette with fridge and tea/coffee making facilities, Gents & Ladies.

## **Extras**

Security Available Furnished 24 Hour Access Air Conditioner Guard Guard House