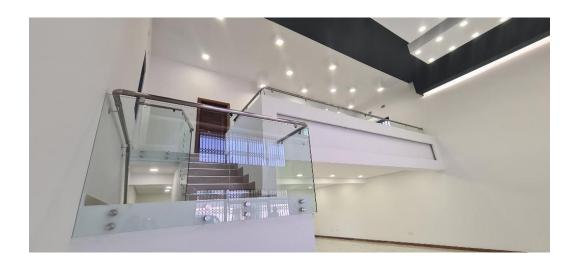

## New Showroom, Office

New Office - available now in Light Industrial area.

Most of the property is new with mostly renovated warehouses.

Office space with storage & showroom about 3000 sqm all in total,

Very secure and neat, Generator for power backup, Modern office and good finishes,

## Features

Zoning Commercial

Interior Exterior Sizes 200m<sup>2</sup> Air Conditioning Yes Security Yes Floor Size Power 3 Phase Yes Parking Ratio 2 bays / 100

Generator Water Security