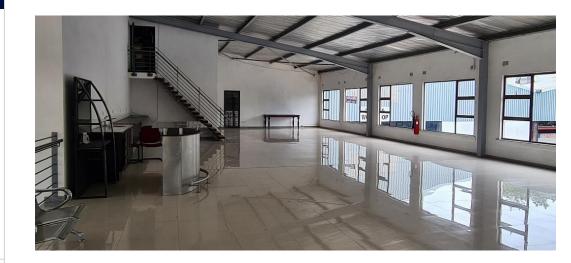

## Offices & Showroom

Near American Int. School,
Office space of about 400 to 1000 sqm available, including showroom- which all could be converted and adjusted.
Reasonable rates,

Good location - along busy road,

Preferred 2 tenants maximum or one company ideally.

Space is spread over first floor.

Access for the loading of heavy equipment provided...

## **Features**

Zoning Commercial

Exterior Sizes Air Conditioning Security Floor Size 1,000m<sup>2</sup> Power 3 Phase Yes Land Size 20,000m<sup>2</sup>