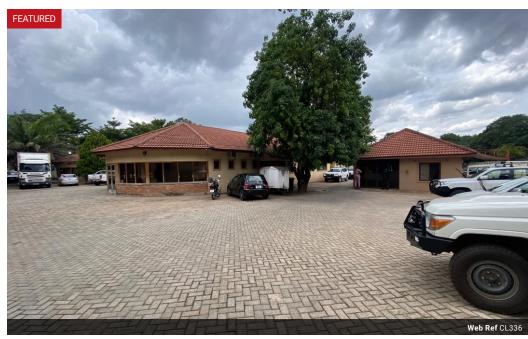

## 300 square metres office units in Kabulonga

These are various office spaces located in Kabulonga on Reedback Road. The units are as follows; two units of 300 sqm each; five units of 250 sqm each; two units of 246 sqm each; one unit of 200 sqm; one unit of 154 sqm; one unit of 163 sqm;

 $Most\ of\ the\ of fices\ are\ already\ partitioned\ with\ rest\ rooms\ for\ both\ male\ and\ female\ and\ a\ kitchen.$ 

Nearby amemities include kabulonga boys and girls, centro shopping mall kabulonga and Melissa supermarket