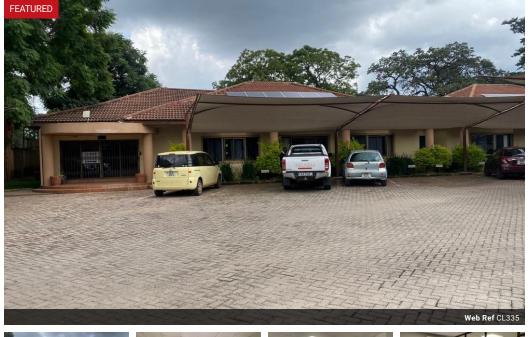

### 250 sqm office units in Kabulonga

These are five (5) office spaces located in Kabulonga on Kabulonga Road. Each unit is 250sqm and consists of an average of 5 partitioned cubicles, rest room for both male and female and a kitchen.

Nearby amemities include kabulonga boys and girls, centro shopping mall kabulonga and Melissa supermarket

Rate: USD15/sqm or USD3,750