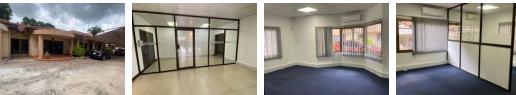

### 250 sqm office units in Kabulonga

These are five (5) office spaces located in Kabulonga on Kabulonga Road. Each unit is 250sqm and consists of an average of 5 partitioned cubicles, rest room for both male and female and a kitchen.