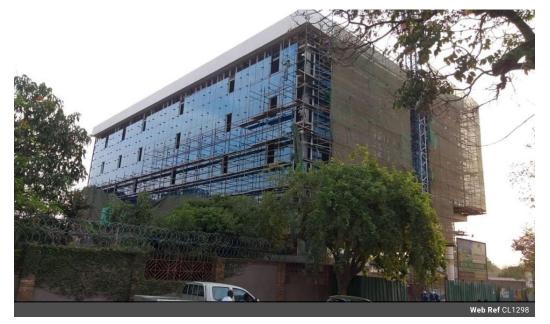

#### PRIME SPOT - BRAND NEW OFFICE BUILDING

Yes

Yes

LAYOUT APPERANCE FINISH ...

Brand new LEED Building (Leadership in Energy and Environmental Design) - the first of its kind in Zambia! This building is where innovation meets design and sustainability meets business, is a 5 storey building with two basement parking floors, with a gross lettable area of 4000sq.m plus a roof top terrace.

Yes

75

120

3 bays / 100 m<sup>2</sup>

This is the first building of its kind in Zambia and you have got to have your business headquartered here!