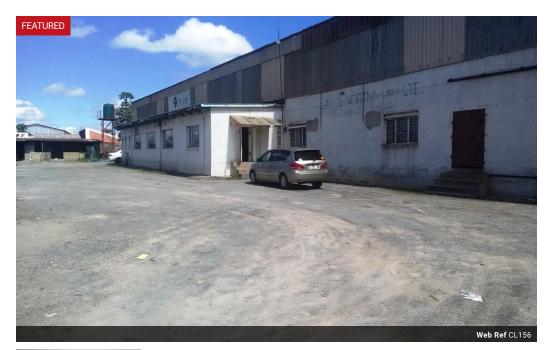

## COMMERCIAL PROPERTY FOR RENT - KITWE

The property is located in the Light Industrial area with easy access into the property from the main road; the property was formally used as a factory; property includeS warehouse/storage space plus offices

Total Plot Size: 3,419sqm Total Warehouse & Office space: 2,048sqm

## **Features**

Zoning

Interior

Commercial

Power 3 Phase

Yes

Floor Size Land Size

2,048m<sup>2</sup> 3,419m<sup>2</sup>