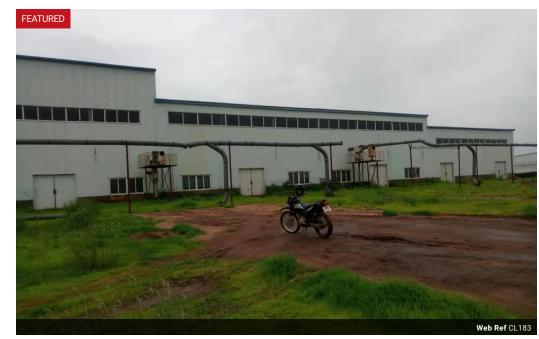

## Cotton Factory Petauke - 20 Ha

Selling Now:

Cotton factory in Petauke,
Situated on 20 Ha plot of land,
Various buildings on site, namely:
Cotton processing factory
Warehouse,
Office block
Hostel block - two of them
Staff kitchen,
Staff canteen
Weighbridge office
Ablution building
Fenced, secure and with good potential.

## Features

**Zoning** Commercial

 Interior
 Exterior
 Sizes

 Power 3 Phase
 Yes
 Security
 Yes
 Floor Size
 3,704m²

 Land Size
 20Ha