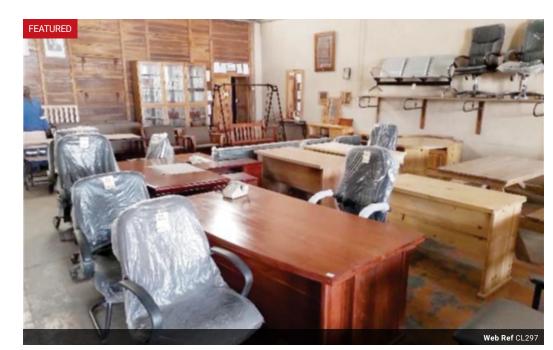

## FURNITURE FACTORY FOR SALE

The property is located in Ndola's CBD area, sits on a 1,765sqm plot, fully enclosed by its own building to front and concrete block perimeter boundary wall at rear. The property houses the furniture show room, office and furniture workshop.

#### BUILDINGS:

- \* High head roomed front furniture shop display room and back storage area
- \* Mezzanine storage floor
- \* Open storage shed and a full furniture workshop facility
- \* Ablution and change room