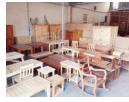

## FURNITURE FACTORY FOR SALE

The property is located in Ndola's CBD area, sits on a 1,765sqm plot, fully enclosed by its own building to front and concrete block perimeter boundary wall at rear. The property houses the furniture show room, office and furniture workshop.

#### BUILDINGS:

- \* High head roomed front furniture shop display room and back storage area
- \* Mezzanine storage floor
- \* Open storage shed and a full furniture workshop facility
- \* Ablution and change room