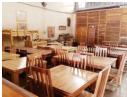

## FURNITURE FACTORY FOR SALE

The property is located in Ndola's CBD area, sits on a 1,765sqm plot, fully enclosed by its own building to front and concrete block perimeter boundary wall at rear. The property houses the furniture show room, office and furniture workshop.

#### BUILDINGS:

- \* High head roomed front furniture shop display room and back storage area
- \* Mezzanine storage floor
- \* Open storage shed and a full furniture workshop facility
- \* Ablution and change room