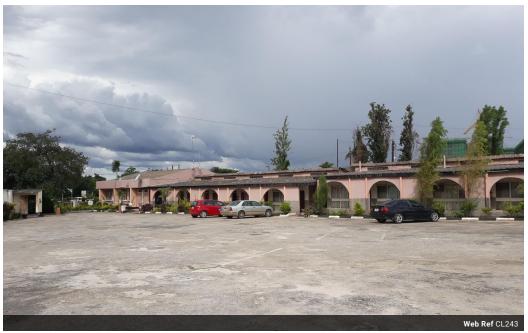

#### Prime Commercial Property

Commercial

6,500m<sup>2</sup>

This is situated in Munali area near Levy Mwanawasa Hospital and is currently developed with 2 terraced blocks of 36 rooms, conference hall, restaurant, bar and other ancillary structures. The property seats on 25 434 square metres. Call for more details