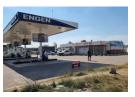

## Service Station For Sale - Prime Spot

Selling now:

This is service station site with a prime location.

The plot size is in extent of 5262 sqm, facing a busy Kafue Road as well as the service road.

Corner spot, very busy area, close to Carousel Shopping Centre and not too far from Lusaka CBD.

The property is selling as is, without pumps but with canopies & four underground tanks.

Also, commercial building of 150 sqm including verandah. Served by the borehole & steel water tank as well as the septic tank.