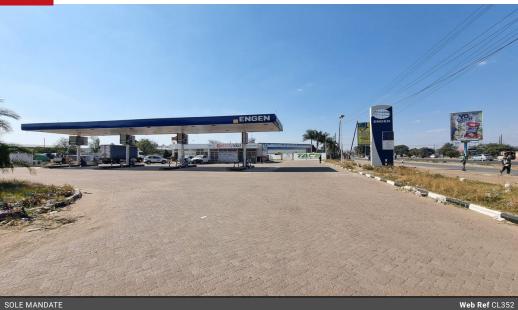

## Service Station For Sale - Prime Spot

Selling now:

This is service station site with a prime location.

The plot size is in extent of 5262 sqm, facing a busy Kafue Road as well as the service road.

Corner spot, very busy area, close to Carousel Shopping Centre and not too far from Lusaka CBD.

The property is selling as is, without pumps but with canopies & four underground tanks.

Also, commercial building of 150 sqm including verandah. Served by the borehole & steel water tank as well as the septic tank.

Considering the plot size & location, It could be used for the same purpose as a Service Station or any other commercial building, Having enough space for new project development.

Lots of space to consider for any other development in a busy part of town and with great exposure.