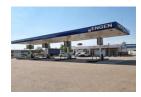

## Service Station For Sale - Prime Spot

Selling now:

This is service station site with a prime location.

The plot size is in extent of 5262 sqm, facing a busy Kafue Road as well as the service road.

Corner spot, very busy area, close to Carousel Shopping Centre and not too far from Lusaka CBD.

The property is selling as is, without pumps but with canopies & four underground tanks.

Also, commercial building of 150 sqm including verandah. Served by the borehole & steel water tank as well as the septic tank.