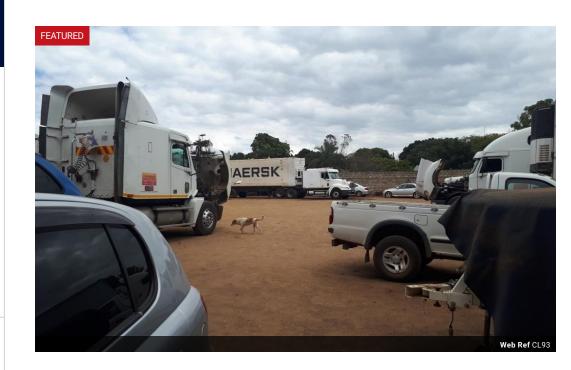

## Two Acre Plot in Makeni - Small Workshop

Selling now - Commercial Plot with an office.
Suitable for workshops, garages, warehouses and much more - Just over 2 acres of land, in a wall fence,
Borehole water supply with reservoir tank,
Three phase electricity installed,
Small office building with kitchenette and restrooms.
Large open space the rest of the plot.
Situated only a few hundred metres from main Kafue Road.
Not more than 6km from Cairo Road - South end Roundabout...
Great commercial (or residential development) property,
Reasonably priced.
Clean title, no encumbrances.
More photos coming soon.