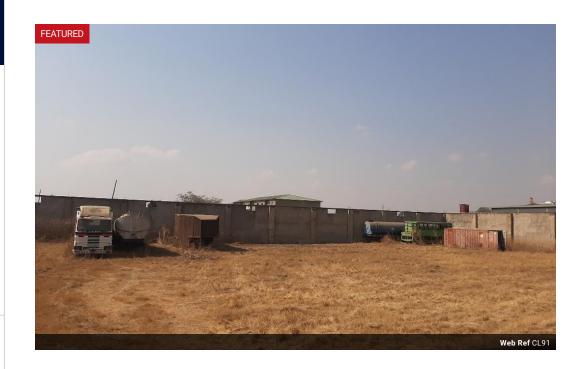

## Kafue Road Front Yard

Selling now:

This property is situated along Kafue Road and is about 6600 sqm in size. Fenced and used mostly for stocking of vehicles. Close proximity to the shopping complexes along Kafue Road as well as Cairo Rd - South End Roundabout. Full perimeter fencing and security electrical wire

It has great potential - can be developed as any kind of business, showrooms, offices, shops or storage facilities.

Water supply via borehole,
Partially built concrete structure on site, with only outer walls constructed, as well as small 2-room office building, guardroom & toilets.