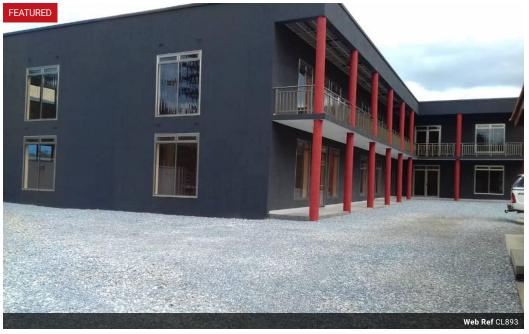

## Newly Built Office Block - Longacres

Available NOW - New & Neat Office Block in Longacres Situated near UN Headquarters and in a business district. On just under half an acre plot Office space is spread over two floors with about 687 sqm for each floor Ladies & Gents on each floor as well as kitchenettes There is well assigned parking area with small office on the side. Facing one of the busy roads, great exposure. With 100 KVA back-up generator Well priced building,

#### Zoning Commercial

```
Interior
Air Conditioning
Power 3 Phase
```

Exterior Security

Yes

**Sizes** Floor Size Land Size

1,375m² 2,000m²