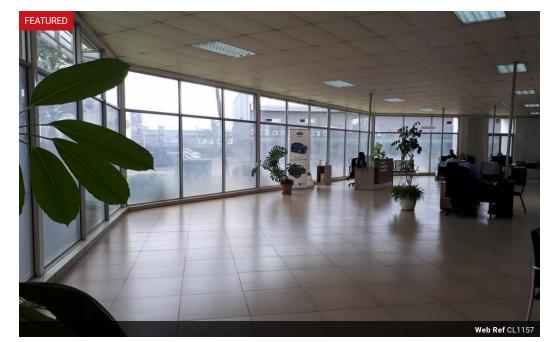

## Business Premises - Prime Location

This is a great property with showroom, offices and a warehouse as well as workshop - covered slots. Comprising of a few buildings over 3 acres and most of land free. Facing one of the busy roads and just off Great North Road. Great business site for commercial & light industrial purposes.

## Features

**Zoning** Commercial

| Interior         |     | Exterior |     | Sizes      |                      |
|------------------|-----|----------|-----|------------|----------------------|
| Air Conditioning | Yes | Security | Yes | Floor Size | 12,000m <sup>2</sup> |
| Power 3 Phase    | Yes |          |     | Land Size  | 12,000m <sup>2</sup> |