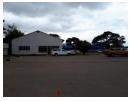

## Business Premises - Prime Location

This is a great property with showroom, offices and a warehouse as well as workshop - covered slots. Comprising of a few buildings over 3 acres and most of land free. Facing one of the busy roads and just off Great North Road. Great business site for commercial & light industrial purposes.

## Features

**Zoning** Commercial

| Interior         |     | Exterior |     | Sizes      |                      |
|------------------|-----|----------|-----|------------|----------------------|
| Air Conditioning | Yes | Security | Yes | Floor Size | 12,000m <sup>2</sup> |
| Power 3 Phase    | Yes |          |     | Land Size  | 12,000m <sup>2</sup> |