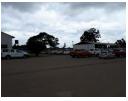

## Business Premises - Prime Location

This is a great property with showroom, offices and a warehouse as well as workshop - covered slots. Comprising of a few buildings over 3 acres and most of land free. Facing one of the busy roads and just off Great North Road. Great business site for commercial & light industrial purposes.

## Features

**Zoning** Commercial

| Interior         |     | Exterior |     | Sizes      |                      |
|------------------|-----|----------|-----|------------|----------------------|
| Air Conditioning | Yes | Security | Yes | Floor Size | 12,000m <sup>2</sup> |
| Power 3 Phase    | Yes |          |     | Land Size  | 12,000m <sup>2</sup> |