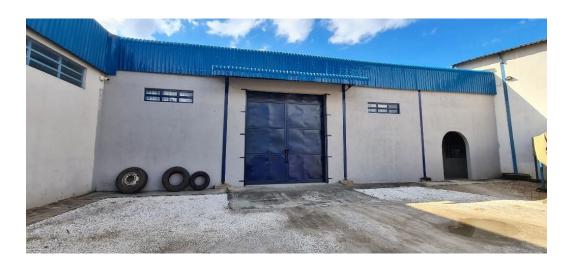

# Large Warehouses - Industrial Area

Selling now - 1.5 acre plot with two warehouses - Warehouse no 1: 1845 sqm with

Offices:

Ground floor: 155 sqm Upper floor: 155 sqm

Warehouse no 2: 1093 sqm New office block - 300 sqm

Yard size: 6245 sqm.

Location: PRIME, for industrial purpose or re-development

Wall: 3m high wall fence

Access to all 7 warehouse rooms in each warehouse:

Heavy duty steel doors and steel framed and well glazed windows.

Guard room: 3sqm

Services: electricity, water, sewerage - all connected.