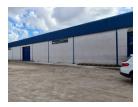

# Large Warehouses - Industrial Area

Selling now - 1.5 acre plot with two warehouses - Warehouse no 1: 1845 sqm with

Offices:

Ground floor: 155 sqm Upper floor: 155 sqm

Warehouse no 2: 1093 sqm New office block - 300 sqm

Yard size: 6245 sqm.

Location: PRIME, for industrial purpose or re-development

Wall: 3m high wall fence

Access to all 7 warehouse rooms in each warehouse:

Heavy duty steel doors and steel framed and well glazed windows.