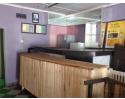

## Bar and Restuarant in Chilenje South

This is a bar and restuarant in Chilenje South area. Bar includes a stage or performance area, sitting areas, bar area, DJ booth place, Kitchen, two (2) spacious extra rooms used as Storage and common toilets separated for male and female.

It is currently tenanted and new owner can either invest by continuing the current existing tenancy agreement or use the premises to set up own bar and restuarant

It is located 55m off kalomo road so very close to the road, 1.3km to Shoprite Chilenje and 2.1km to both Arthur Wina Basic School and Chilenje Level 1 Hospital.