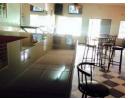

## Bar and Restuarant in Chilenje South

This is a bar and restuarant in Chilenje South area. Bar includes a stage or performance area, sitting areas, bar area, DJ booth place, Kitchen, two (2) spacious extra rooms used as Storage and common toilets separated for male and female.