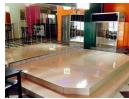

## Bar and Restuarant in Chilenje South

This is a bar and restuarant in Chilenje South area. Bar includes a stage or performance area, sitting areas, bar area, DJ booth place, Kitchen, two (2) spacious extra rooms used as Storage and common toilets separated for male and female.