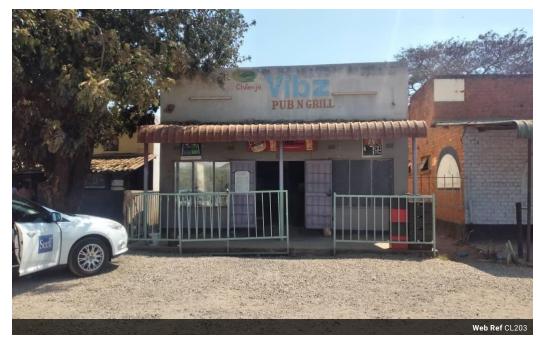

## Bar and Restuarant in Chilenje South

This is a bar and restuarant in Chilenje South area. Bar includes a stage or performance area, sitting areas, bar area, DJ booth place, Kitchen, two (2) spacious extra rooms used as Storage and common toilets separated for male and female.

It is currently tenanted and new owner can either invest by continuing the current existing tenancy agreement or use the premises to set up own bar and restuarant

It is located 55m off kalomo road so very close to the road, 1.3km to Shoprite Chilenje and 2.1km to both Arthur Wina Basic School and Chilenje Level 1 Hospital.