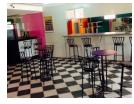

## Bar and Restuarant in Chilenje South

This is a bar and restuarant in Chilenje South area. Bar includes a stage or performance area, sitting areas, bar area, DJ booth place, Kitchen, two (2) spacious extra rooms used as Storage and common toilets separated for male and female.