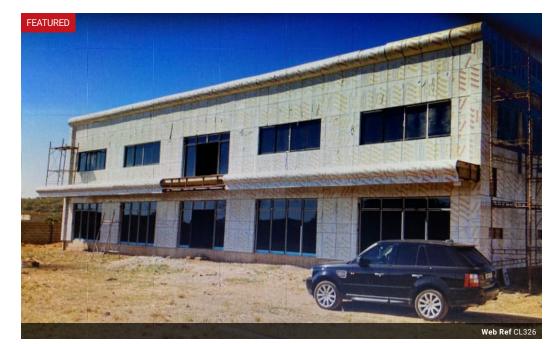

## Office Block in Six Mile Area - Great North Road

Selling Now:

This is a great commercial site, located at 6 Mile area, An Office Block with the space across two floors of 900 sqm.

The plot size is 8 acres, the size is great for larger developments.

Close proximity to the capital & Great North Road being one of the main arteries connecting Central, Northern & Copperbelt Provinces to Lusaka Province, makes it an attractive site for commercial & industrial projects.

## **Features**

Power 3 Phase

Zoning Commercial

nterior

**Sizes** Floor Size Land Size

900m<sup>2</sup> 32,000m<sup>2</sup>

Extras Borehole