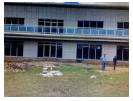

## Office Block in Six Mile Area - Great North Road

Selling Now:

This is a great commercial site, located at 6 Mile area, An Office Block with the space across two floors of 900 sqm.

The plot size is 8 acres, the size is great for larger developments.

Close proximity to the capital & Great North Road being one of the main arteries connecting Central, Northern & Copperbelt Provinces to Lusaka Province, makes it an attractive site for commercial & industrial projects.

## **Features**

Power 3 Phase

Zoning Commercial

nterior

**Sizes** Floor Size Land Size

900m<sup>2</sup> 32,000m<sup>2</sup>

Extras Borehole