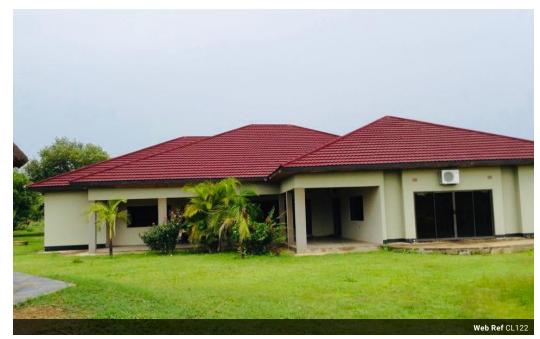

**, 😂 ,** 0

4 bedroom farm house for rent at 15 miles

This is a standalone Farm house on beautiful and spacious 20ha piece of land situated 3.5km from Kabwe road at 15 miles going east wards.

It comes with inbuilt cooker and oven, modern kitchen units, inbuilt wardrobes, private lounge, all rooms self contained with aircons, Msc with built in closet, Home office, Swimming pool, Chalet, Booster pump and borehole, 2 car slot indoor garage, Generator, House security system, 30x6m chicken runs, 25x28m fish ponds, fish ponds and 2 ha cleared land